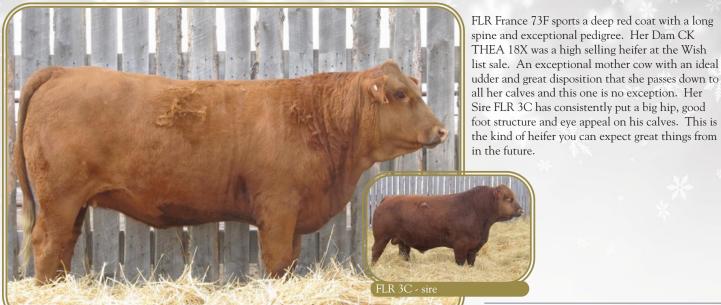

FLR Trance 73F

 CED
 BW
 WW
 YW
 MK
 TM
 CEM
 YG
 CW
 REA
 MB
 FT

 11
 1.0
 57
 79
 19
 47
 6
 -0.21
 16
 0.32
 0.15
 -0.06

Flatland Ranch

Pasture Exposed to FRSQ Foursquare Eaton 3E April 25th – July 3rd.

PUREBRED (94) • FEMALE • CDGV165464 POLLED • RED • FLR 73F • 02/23/2018 BW: 95 • WW: 570

DL JEN-TY XCITEMENT 22X

FLR 3C

PAN PANDA WHY KNOT 1023W

**RWG TARGET 7102** 

CK THEA 18X

CK AUTUMN SUNSET 54U

FLR Fullmoon 58F is a real beauty. This girl has an amazing disposition, with all kinds of eye appeal. This is an easy fleshing, big middled, stout made heifer with a clean front, topped off with a nice hair coat. Her sire is a high selling U-Betcha son who has been a great asset to our program, with his sons in the top of our bull pen and his daughters turned into very productive females. This little lady is sure to be an impressive brood cow.