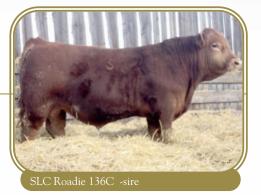

Stone Gate Farms

STON Blackbird 18G is a beautiful Balancer heifer sired by our calling ease Roadie son from SLC and mothered by a beautiful Angus dam. She stems from the Blackbird tribe of Hamilton Farms and has a prominent cow family on both sides of her pedigree. Blackbird is a powerful female who could easily wear a halter and will no doubt make a front pasture female.

BALANCER (50) • FEMALE • APPLIED POLLED • BLACK • STON 18G • 02/21/2019 BW: 89 • WW: 692

**CES DECKA ROADIE 81T** SLC ROADIE 136C SLC MOLLY 167Y

HF BLACKBIRD 44Z

K LAZY T YARDAGE 11013 KAT BLACKBIRD 21D

STON Tibbie 34G is a fancy March balancer heifer who is very easy on the eyes! She is slightly green but is a very complete female who will make an incredible cow! She is easily the show heifer of the group and will have incredible feet and udder as she progresses through life.