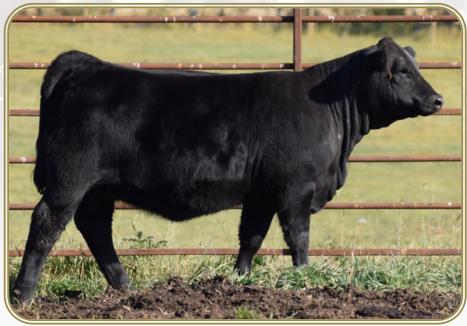

Stone Gate Farms

STON Blackbird 18G is a beautiful Balancer heifer sired by our calling ease Roadie son from SLC and mothered by a beautiful Angus dam. She stems from the Blackbird tribe of Hamilton Farms and has a prominent cow family on both sides of her pedigree. Blackbird is a powerful female who could easily wear a halter and will no doubt make a front pasture female.

BALANCER (50) • FEMALE • APPLIED POLLED • BLACK • STON 18G • 02/21/2019 BW: 89 • WW: 692

**CES DECKA ROADIE 81T** SLC ROADIE 136C SLC MOLLY 167Y

HF BLACKBIRD 44Z

K LAZY T YARDAGE 11013 KAT BLACKBIRD 21D

STON Tibbie 34G is a fancy March balancer heifer who is very easy on the eyes! She is slightly green but is a very complete female who will make an incredible cow! She is easily the show heifer of the group and will have incredible feet and udder as she progresses through life.