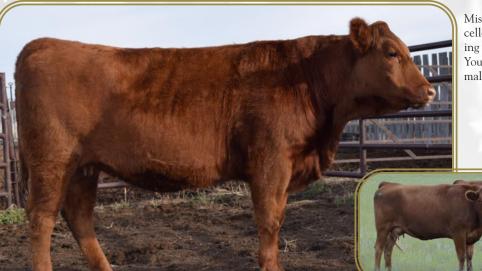

VV ZAKE 114Z SA BIRCH'S RORY 49D **CVF CREST VIEW RORY 88R** 

BLB Goodview Pld Drake - sire

Faithful 27F is a heifer that has one of the most interesting pedigrees in our replacement pen. She is a granddaughter of the full blood bull HALSIG and daughter of the calving ease bull Goodview Pld Drake. The Faithful cow family will always be held in high standing in our herd. Its one thing to say a heifer is at the top of the replacement pen but when a cow is 10 years old and still stands out in the herd; that's saying something. She is from a long line of stand out cows that produce year after

year. The longevity and soundness that come in the Faithful females undeniably tops our cow herd.

-0.17 0.40 -0.03

Twin Bridge Farms Bred to AWB Twin View Crowfoot 59E Due to calve beginning to mid February.

PUREBRED (94) • FEMALE • CDGV167709 POLLED • RED • SA 27F • 01/23/2018 BW: 94

SLC OUTBACK 142X BLB GOODVIEW PLD DRAKE **BLB GOODVIEW PLD MAXINE 10Z** 

CGA HALSIG 071171/27 SA BIRCH'S FAITHFUL 54C SA BIRCH'S FAITHFUL 91X