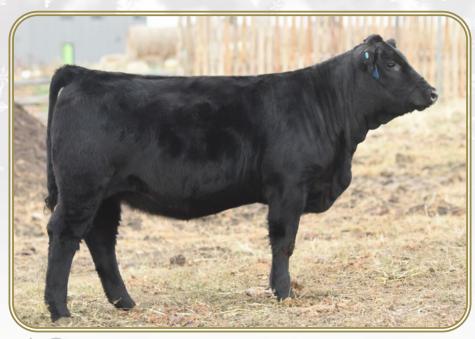

Jace Cattle Company

JM Gracie 25G is a very eye appealing Concord daughter that really showcases our balancer program. Concord was selected for what we figured would be an awesome female maker. He has exceeded our expectations, small calves, early gestation, lots of grow, great hair and tremendous consistency. Not one of his calves, bull or heifer found its way to the cull pen. He seen heavier use at our place this year, and will probably see an increased work load next spring as well.