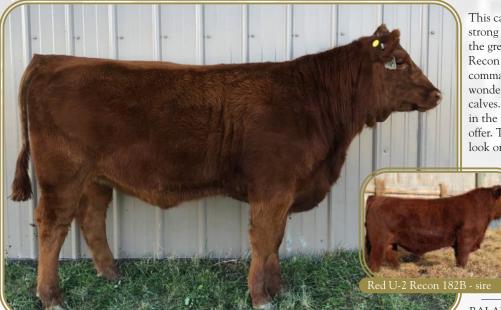

FLADELAND CLOCKWORK 162C AJBG FINAL COUNTDOWN 15E AJBG LADY BENTZ 28B

VV YOICKS 107Y SA BIRCH'S JESSICA 70B SA BIRCH'S JESSICA 6S

This calf is sired by U-2 Red Recon 182B. A strong progeny of U-2 RED RECON 192Y. From the great U-2 ranch right here in southern Alberta. Recon has an awesome foot, lots of muscle and a commanding presence. His sires daughters boost wonderful milk, broody look, and raise strong calves. There was a reason we decided to use him, in the making of this great 50% balancer female on offer. This female is a pride of our progressive outlook on the Gelbvieh genetics. She has been re-

fined By her Purebred Gelbvieh momma, and boosted by her Purebred Angus daddy. She has all the attributes one may look for in a balancer calf, and will make amazing offspring I'm sure of it. Keep your eye open for this work of art on sale day

LLC Prand Design 938G

CED BW WW YW MK TM CEM YG CW REA MB FT

11 0.4 56 78 19 47 6 -0.07 19 0.23 0.33 -0.02

Long Lane Cattle Co.

BALANCER (50) • FEMALE • CDGV170311 HOMO POLLED • RED • LLC 938G • 03/06/2019 BW:

RED U-2 RECON 192Y RED U-2 RECON 182B RED U-2 MS FIRE 151Y

OHF RENEGADE 2R FUN CHARLENE 781T FUN KOOL DANCER 308K

Her A Hann legacy They breed Angu daddy His fe mater He m

Her AI sire comes from a great Angus program near Hanna Alberta. Shilo Cattle Company has a long legacy in ranching. And their program shows it. They won Alberta Angus Associations Purebred breeder of the year in 2016. And the Canadian Red Angus Purebred breeder of the year in 2017. Her daddy Red ML Hustler 727Z is an Impressive bull. His females average an adj ww of 640lbs! the total maternal of this guy is as far right as you can get. He makes amazing females, as well as Balancers in