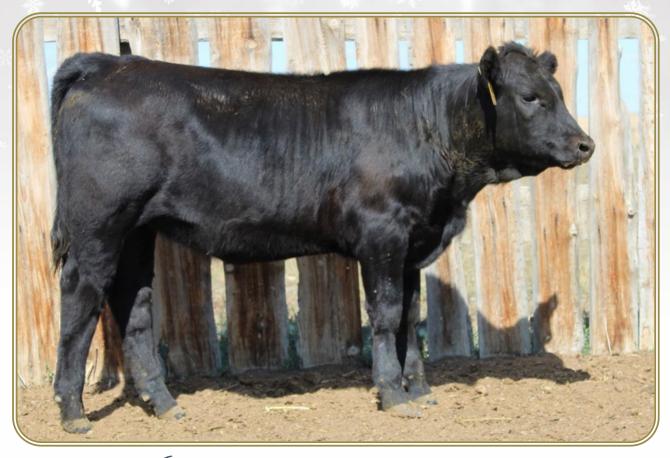

# DONATION HEIFER

Thank You Twin Bridge Farms for their Generous Donation

If you are unable to attend and would still like to purchase tickets please call Gail Birch 639-237-7121

PUREBRED (94) • FEMALE • CDGV170072 HOMO POLLED • BLACK • SA 8G • 02/01/2019 BW: 73

SLC TOUCHDOWN 166W **AWB BIRCH'S BOJANGLES 24C** AWB BIRCH'S BOE 189A

VV ZAKE 114Z **SA BIRCHS WRUFFLE 62E** SA BIRCH'S WRUFFLE 2B

Tickets will be sold for \$10 each on this outstanding feature heifer calf donated by The Birch family at Twin Bridge Farms