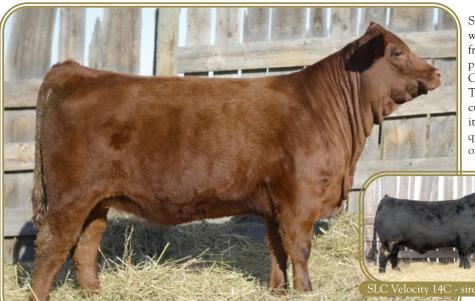

DTKF EMOTIONS SUCKER PUNCH

PHG CROWN ROYAL C57 PHG Z70

DL BIG DEAL 35B JM DIVA 34D JM AMBER 94A

SLC Believe 7G is a dark red powerhouse heifer who also exhibits a tremendous maternal, sharp front end. She is out of a awesome cow that we purchased out of a previous Wish List sale from Cordy Cox.

This great female is sired by SLC Velocity who is cutting a wide swath in the Gelbvieh breed. Velocity's progeny have risen to the top of the industry quite quickly as he continues to produce the great ones. His son SLC Viper was a high seller out the

NWSS Gelbvieh sale that sold for \$66,000! This is a great genetic pack-

age to get a hold of.

SLC Believe 7G

CED BW WW YW MK TM CEM YG CW REA MB FT 13 -0.1 50 71 24 48 9 -0.04 17 0.12 0.37 -0.01

Severtson Land & Cattle

BALANCER (63) • FEMALE • CDGV170385 POLLED • RED • SLC 7G • 03/27/2019 BW: 82

SLC OUTBACK 142X SLC VELOCITY 14C SLC CHARLA 65R

EXAR WANTED 2171B RAC BELIEVE IT 60B COX UNBELIEVABLE 60U

STON Blackbird 18G