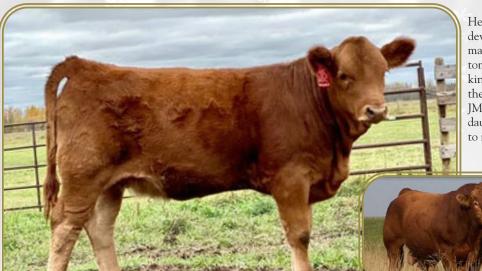

GCC A MACK ATTACK 5A GCC EASE ALONG 46E GCC TYANNE 10B

CK ADMIRAL 124A CK DIGNITY 33D CK SUZY 25A

PERCENTAGE (50) • FEMALE • PENDING POLLED • RED • DCG 911G • 01/22/2019 BW: 77 • WW: 595

HFX RED TER-RON FULLY LOADED 540R RED VIKSE FULLY LOADED 29Y (VERIFY PENDING) RED VIKSE TA HAMILEE 608S

TVR TOWERVIEW BREW 423B
TVR LADY SHADYCAT 716
TVR SHADYCAT 6S

DCG 911G Primhilda

CED BW WW YW MK TM CEM YG CW REA MB FT 16 -1.3 43 60 23 44 10 -0.08 -8 0.01 0.36 0.00

Triple G Ranch