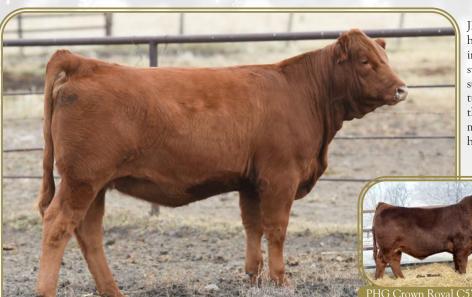

Bred to CK Fixed Asset 32F. Due February 5, 2020

PUREBRED (94) • FEMALE • CDGV165013

POLLED • RED • JM 32F • 02/22/2018

BW: 74 • WW: 663 • YW: 895 DTKF EMOTIONS SUCKER PUNCH

really work. Due February 5 2020

DTKF EMOTIONS SUCKER PUNCH

PHG CROWN ROYAL C57 PHG Z70

DL BIG DEAL 35B JM DIVA 34D JM AMBER 94A

SLC Believe 7G is a dark red powerhouse heifer who also exhibits a tremendous maternal, sharp front end. She is out of a awesome cow that we purchased out of a previous Wish List sale from Cordy Cox.

This great female is sired by SLC Velocity who is cutting a wide swath in the Gelbvieh breed. Velocity's progeny have risen to the top of the industry quite quickly as he continues to produce the great ones. His son SLC Viper was a high seller out the

NWSS Gelbvieh sale that sold for \$66,000! This is a great genetic pack-

age to get a hold of.

SLC Believe 7G

CED BW WW YW MK TM CEM YG CW REA MB FT 13 -0.1 50 71 24 48 9 -0.04 17 0.12 0.37 -0.01

Severtson Land & Cattle