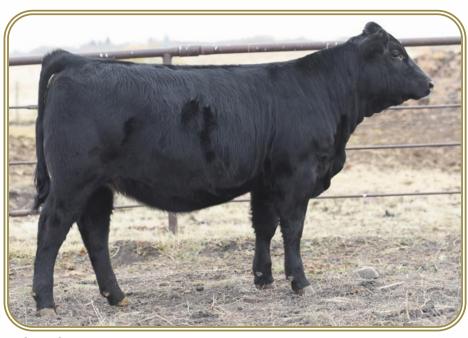

ctations, small calves, early gestation, lots of grow, great hair and tremendous consistency. Not one of his calves, bull or heifer found its way to the cull pen. He seen heavier use at our place this year, and will probably see an increased work load next spring as well.

BALANCER (50) • FEMALE • CDGV170331 POLLED • BLACK • JM 25G • 01/31/2019 BW: 80 • WW: 612

DFCC 36Z CAPITAL 15C
DFCC 15C EL CONCORD 44E
POPLAR MEADOWS ANNIE K 5'12

JOE THIRD EDITION 423Z JM DREAM ON 1D DF BLACK STAR 14L



JM Gladdis 16G is a stylish balancer that would be a really nice junior or 4-H project. The cow family in this heifers pedigree is strong, her maternal grand dam has a son working well at Koziak Land and Cattle, mix in some Third Edition and an angus bull we partnered up with JT Livestock and voila.



JM Gladdis 16G

 CED
 BW
 WW
 YW
 MK
 TM
 CEM
 YG
 CW
 REA
 MB
 FT

 14
 -1.2
 55
 80
 21
 48
 8
 -0.10
 18
 0.33
 0.33
 -0.01

Jace Cattle Company

BALANCER (50) • FEMALE • CDGV170328 POLLED • BLACK • JM 16G • 01/26/2019 BW: 80 • WW: 614

DFCC 36Z CAPITAL 15C DFCC 15C EL CONCORD 44E POPLAR MEADOWS ANNIE K 5'12

JOE THIRD EDITION 423Z JM DANICA 20D JM ADELLE 102A



JM Georgia 35G is a full sister to the bred heifer we have on offer. Sometimes I wonder why I am selling JM Diva 34D's first two calves born? The answer is simple. I am so confident that this cow is a sure thing every time, that I will have lots of opportunity to keep the rest of her heifer calves born in the future. Therefor to show consistency in this mating I have decided to let them both find new homes.

SM Peorgia 35G

C