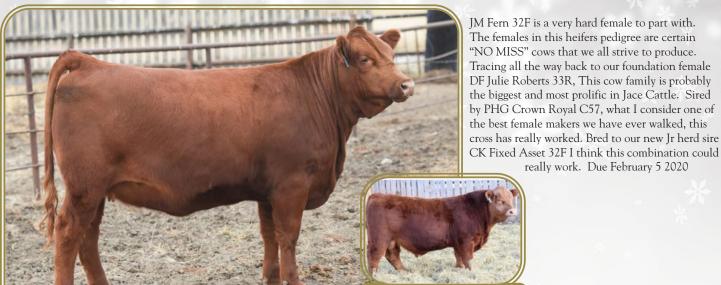

# JUNIORS

Juniors, don't forget to send in your Gelbvieh influenced show photos to Jessica at jessica.andruchow@yahoo.ca to qualify for a Wish List Sale Credit

EN 32F

-1.1 0.40 0.02 -0.04

Jace Cattle Company

Bred to CK Fixed Asset 32F. Due February 5, 2020

PUREBRED (94) • FEMALE • CDGV165013

POLLED • RED • JM 32F • 02/22/2018

BW: 74 • WW: 663 • YW: 895 DTKF EMOTIONS SUCKER PUNCH

really work. Due February 5 2020