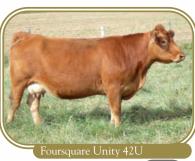

JRI POP A TOP 197T83 JRI TOOL TIME 285X71 IRI MS GOLDILOCKS 285T61 ET FRSQ FOURSQUARE ALLISON 28A OAR MO-ROC COCOA 68J OAR MO-ROC TR LACEY 7L OAR MO-ROC 49J

Mating #4

SLC OUTBACK 142X SLC VELOCITY 14C SLC CHARLA 65R SLC VIPER 7E SLC FREEDOM 87N ET SLC TOASTY 10C CK BLACK GOLD 119Z

TSCC TWIN STAR KLAXON 718K FRSQ FOURSQUARE NICKLEBACK RR LONNIE 23L FRSQ FOURSQUARE UNITY 42U OAR MO-ROC MONTGOMERY 7M FRSQ FOURSQUARE PAULINE 29P FRSQ MOLLY 7M