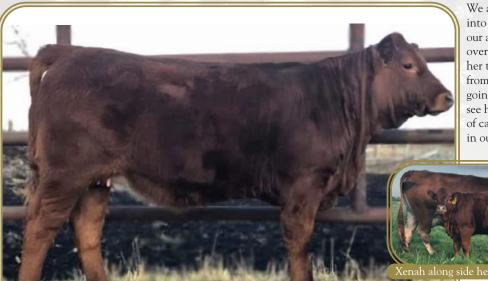

SLC SWAGGER 105A ET SLC SWAGGER 195C SFL SLC SUE 325P

CK UNDERCOVER AGENT 7U CK KLASSY 79A CK CHARLOTTE 95U

We are pleased to offer Dusty Rose Xenah 953G into the Wishlist Sale. This fancy red heifer found our attention at a very young age. Her depth and overall proportion and balance will surely propel her to do well for her suitor. We selected her dam from the John Milne dispersal. Snip is an easy going female that quietly goes unnoticed until you see her calf in the fall. Xenah is from the final crop of calves from Arkansas who has left some females in our herd we are pleased with and who is still

breeding at 6 on perfect untouched feet. We feel that Xena will be a durable and moderate female that can contribute in any number of program selections

Dusty Rose Tenah 953G

CED BW WW YW MK TM CEM YG CW REA MB FT 10 0.9 52 66 20 46 5 -0.27 8 0.47 0.27 -0.05

Dusty Rose Cattle Co

PUREBRED (94) • FEMALE • CDGV170417 POLLED • RED • DR 953G • 02/06/2019 BW: 84

EV KANSAS 50Y JLD GOLD BAR ARKANSAS 268A VV WANDA 6W

LEF RONALD 62R JBM SNIP 116T JBM SNIP 153R

KCC Keriness Gung Ho 111G is a big bold gutty heifer that top the scales at weaning time, on where she topped the scales weighed more than most of the bulls. An easy one to pick for the sale when seeing that deep belly that came straight from pasture only, she should be an easy keeper & fully balanced at maturity.