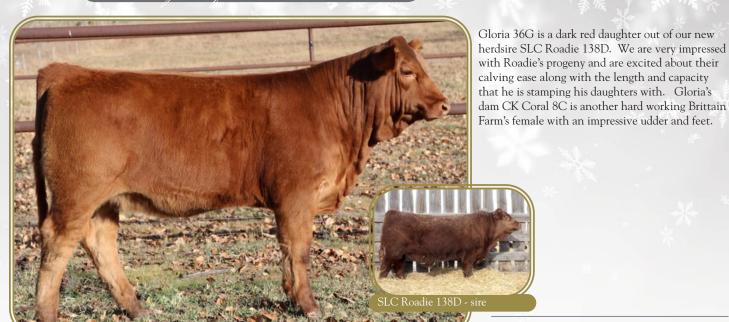

36G CK Cloria 36G

CED BW WW YW MK TM CEM YG CW REA MB FT 14 0.2 51 72 19 44 7 -0.23 11 0.43 0.20 -0.04

**Brittain Farms** 

PUREBRED (88) • FEMALE • CDGV169528 HOMO POLLED • RED • CK 36G • 02/18/2019 BW: 85

CES DECKA ROADIE 81T SLC ROADIE 138D FRL FIR RIVER CLASSY

CK AZTEC 61Z CK CORAL 8C

CK FERGY 68A

Genuine Angel 39G is a dark red, deep bodied Swagger 195C daughter out of one of our favourite dams CK Klassy 79A. It was a difficult decision to part with this heifer as we have kept all of the heifers from this dam and are very happy with their performance. We love their dispositions as well as their perfect udders and feet. Genuine Angel is a high potential heifer that is sure to follow in their footsteps with offspring at the top of the pen!