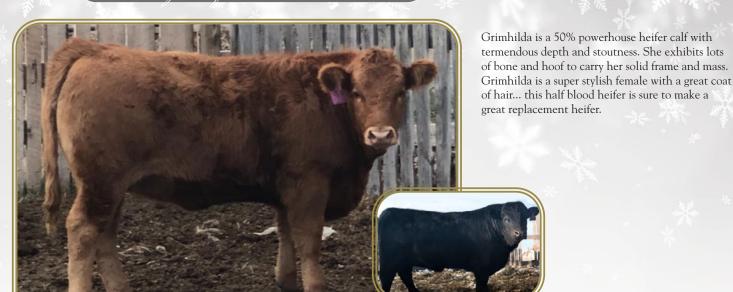

GCC A MACK ATTACK 5A GCC EASE ALONG 46E GCC TYANNE 10B

CK ADMIRAL 124A CK DIGNITY 33D CK SUZY 25A

PERCENTAGE (50) • FEMALE • PENDING POLLED • RED • DCG 911G • 01/22/2019 BW: 77 • WW: 595

HFX RED TER-RON FULLY LOADED 540R RED VIKSE FULLY LOADED 29Y (VERIFY PENDING) RED VIKSE TA HAMILEE 608S

TVR TOWERVIEW BREW 423B
TVR LADY SHADYCAT 716
TVR SHADYCAT 6S

DCG 911G Primhilda

CED BW WW YW MK TM CEM YG CW REA MB FT 16 -1.3 43 60 23 44 10 -0.08 -8 0.01 0.36 0.00

Triple G Ranch