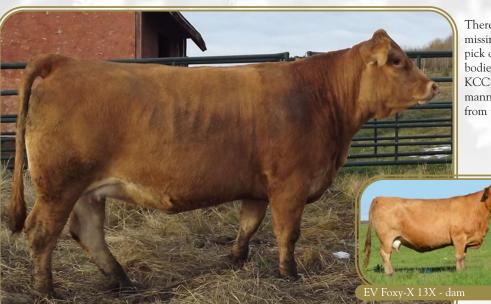

 9
 1.9
 59
 83
 17
 47
 4
 -0.26
 21
 0.66
 0.24
 -0.04

**Keriness Cattle Co.** Pasture Exposed to JNA The Heat Is On 4E March 27- July 30.

There was a reason the Ness's didn't replace her missing ear tag all summer as she's an easy one to pick out. As we know her from the square deep bodied, heavy brisket on a medium boned body. KCC FANTASTIC MISS FOXY 50F is a quiet mannered female that has lots of capacity sited from the rear.

PUREBRED (94) • FEMALE • CDGV168073 POLLED • GOLD • KCC 50F • 01/24/2018 BW: 92 • WW: 618 • YW: 977

FLAD XLT 16X

KCC I TOLD U SO 85C

MCCOY 226X SAMANTHA 108A

EV GEM DANDY 72T EV FOXY-X 13X EV SLAM'S FOX 10S