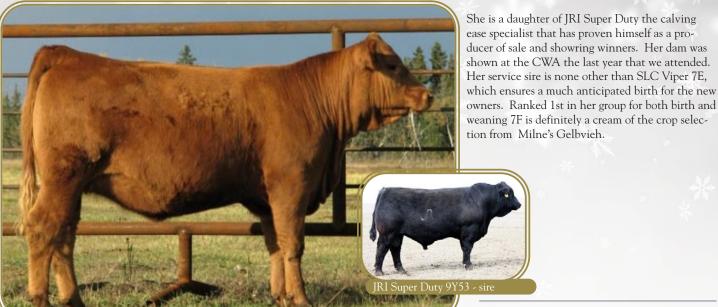

DVE DAVIDSON U-BETCHA 174A DVE DAVIDSON BEN 24D DVE DAVIDSON MS DAKOTA 9X

VV TRAMP 52T WL WILLI ZULOO Z52 WL WILLI RAINEE R51

-0.260.51 0.11 -0.05

Milne's Gelbvieh

A.I to SLC Viper 7E - 4/15/2019 (Safe to AI) PE to CK Dynamite 60D 04/29/2019 – 05/27/2019 PUREBRED (94) • FEMALE • CDGV165407

BW: 88 • WW: 594 JRI SECRET INSTINCT 254U83 JRI SUPER DUTY 9Y53 JRI MS TATOR CHIP 9W13

POLLED • RED • GCC 7F • 01/24/2018

LJSA T-MACK 470P ET GCC TEMPTRESS 2Y GCC TEMPTRESS 3L

This is an exceptional JOE Third Edition daughter form a favorite dam at Milne's Gelbvieh. The fact that there is a full sister from the 2019 crop is the only reason you see her on offer. She is moderate in frame as sound as the come and should inherit her dams exceptional udder quality. The Temptress cow family is known for their maternal strength descending from the Linda cow that founded Harold and Bev's program. Her early service to SLC VIPER 7E makes this an exciting package, you can

-0.2910 0.46 0.19

A.I to SLC Viper 7E - 04/20/2019 (Safe to AI) Milne's Gelbvieh PE to CK Dynamite 60D 04/29/2019-06/27/2019 PUREBRED (94) • FEMALE • CDGV166812 POLLED • BLACK • GCC 44F • 02/16/2018 BW: 79 • WW: 614