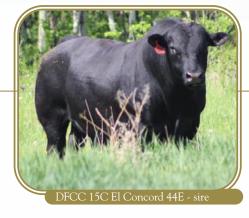

Jace Cattle Company

JM Gracie 25G is a very eye appealing Concord daughter that really showcases our balancer program. Concord was selected for what we figured would be an awesome female maker. He has exceeded our expectations, small calves, early gestation, lots of grow, great hair and tremendous consistency. Not one of his calves, bull or heifer found its way to the cull pen. He seen heavier use at our place this year, and will probably see an increased work load next spring as well.