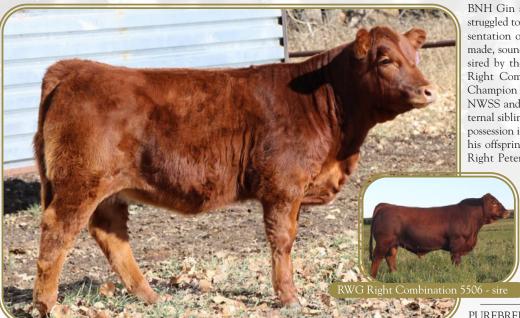

DL JEN-TY FREE SPIRIT 467Y

PHG CROWN ROYAL C57 DL JEN-TY ELIZABETH 131E DL JEN-TY COCO 733C

BNH Gin and Tonic 12G is a female that we really struggled to let go of but we feel that she is a true representation of the females at BNH, deep ribbed, thick made, sound and functional females. Gin and Tonic is sired by the 3 time National Champion bull, RWG Right Combination 5506, who was 2016 National Champion at CWA, 2017 National Champion at FF. Gin's paternal sibling sold for \$44,000 for half interest and half possession in 2017 and this quality has continued on in his offspring. Gin is also a maternal sibling to Done Right Peterbilt, who was sold to Smithers Land and

Livestock at the 2018 Gelbvieh Advantage Bull Sale. This young female is as soft made as you can make them and is known to come from a long line of extremely deep sided females, stemming back to the PV Labamba 27U cow that is a female who was sure to impress anyone who saw her in person. Gin has all the right pieces to be

the next great one!

BNH Jin and Tonic 12G

CED BW WW YW MK TM CEM YG CW REA MB FT 9 2.0 64 90 19 52 4 -0.19 19 0.51 0.30 -0.03

**BNH** Livestock

PUREBRED (88) • FEMALE • CDGV169841 POLLED • RED • BNH 12G • 04/18/2019 BW: 92

RWG WAR ADMIRAL 2528 RWG RIGHT COMBINATION 5506 SLC LORA 164Y

DL JEN-TY FEARLESS 41Y NGC ADELINA 111A PV LABAMBA 27U

Here is your last animal! This m given us offsprii ing. Lady Spice Maybe it's our a upmost importate easy going catt sweet as they don't let her uerhouse female erhouse female after the spice of the s