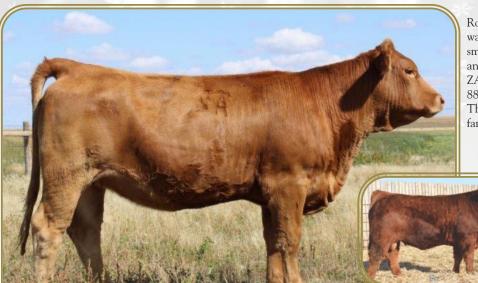

**RWG XTREME TRACTION 0521** 

RTG DAILY DOUBLE

**RWG XTREME DAISY 0605** 

DRT LONESOME STETSON 60A KCC YOUR SUCH A DIVA 106C KCC OH A HOTTIE BLACK GIRL

Rory 9F regardless of her light color has made her way into the spotlight. She is an easy keeping, smooth fronted heifer that has a ton of performance. Granddaughter of the distinguished VV ZAKE. Maternal granddaughter of CREST VIEW 88R who we purchased out of the VV dispersal. This is a heifer that is going to go out and produce fancy heifers and big bull calves.

SA Birchs Ory 9F

-0.04

Twin Bridge Farms Bred to AWB Twin View Crowfoot 59E Due to calve beginning of March.

PUREBRED (94) • FEMALE • CDGV168542 HOMO POLLED • RED • SA 9F • 01/18/2018 BW: 91

SLC OUTBACK 142X BLB GOODVIEW PLD DRAKE **BLB GOODVIEW PLD MAXINE 10Z** 