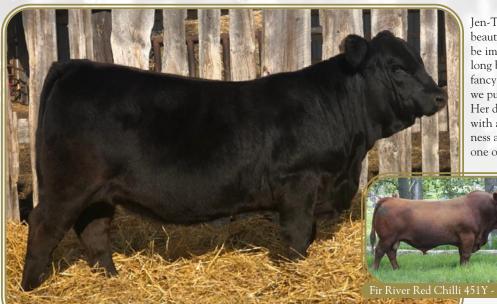

Jen-Ty Gypsy 302G is an absolute gem. She is a beautiful black, homo pld powerhouse. You have to be impressed by her 718 lb weaning weight. She is long bodied, thick made, tons of hair just an overall fancy female. She is sired by JM Excalibur 58E who we purchased last year from Jace Cattle Company. Her dam Jen-Ty Bobbi 701B is a true Chilli female with a tremendous structured udder, loads of thickness and maternal instincts as well. Gypsy is just one of those females that when you see her you are

in awe on how well she is put together. She also has the sweetest disposition about her. We are confident she is going to make a tremendous broody female for any program.

Jen-Ty Jypsy 302G

CED BW WW YW MK TM CEM YG CW REA MB FT 15 0.1 61 80 19 50 10 -0.22 6 0.34 0.25 -0.04

Jen-Ty Gelbvieh

PUREBRED (94) • FEMALE • CDGV169891 POLLED • BLACK • DL 302G • 01/28/2019 BW: 82 • WW: 718

STON CRAZY BULL 1C JM EXCALIBUR 58E JM BERKLEY

FRL FIR RIVER RED CHILLI 451Y DL JEN-TY BOBBI DL JEN-TY BUBBLES 256U